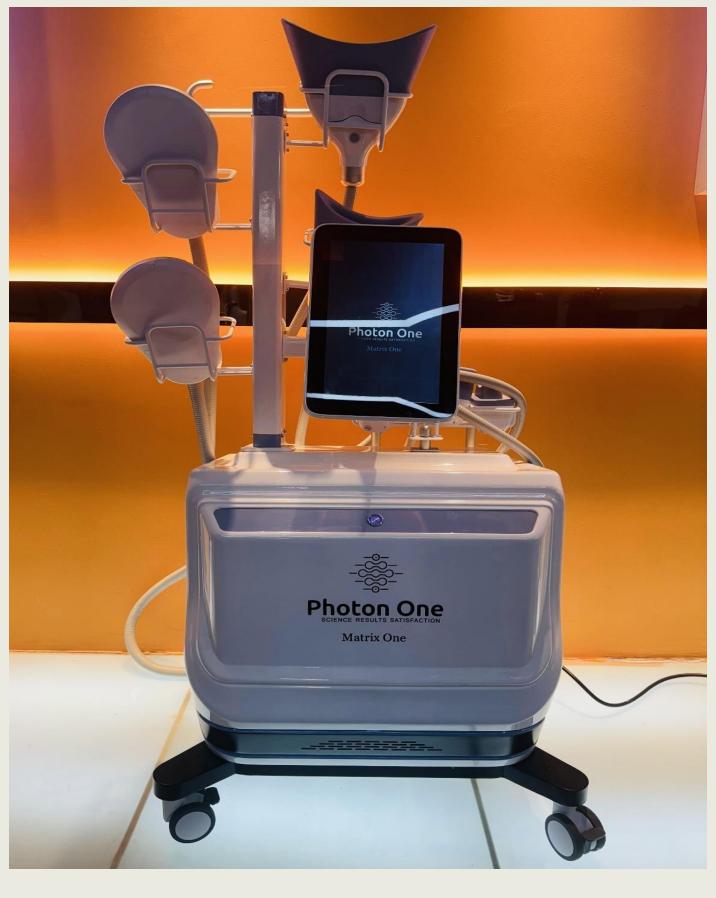

# MATRIX ONE

Targeted Treatments: ICE Contouring for the Body, Fat Loss, Muscle/Tissue Toning, Skin Elasticity

Lymphatic Drainage, Blood Circulation, Anti-Aging/Skin Rejuvenation, Building Muscle