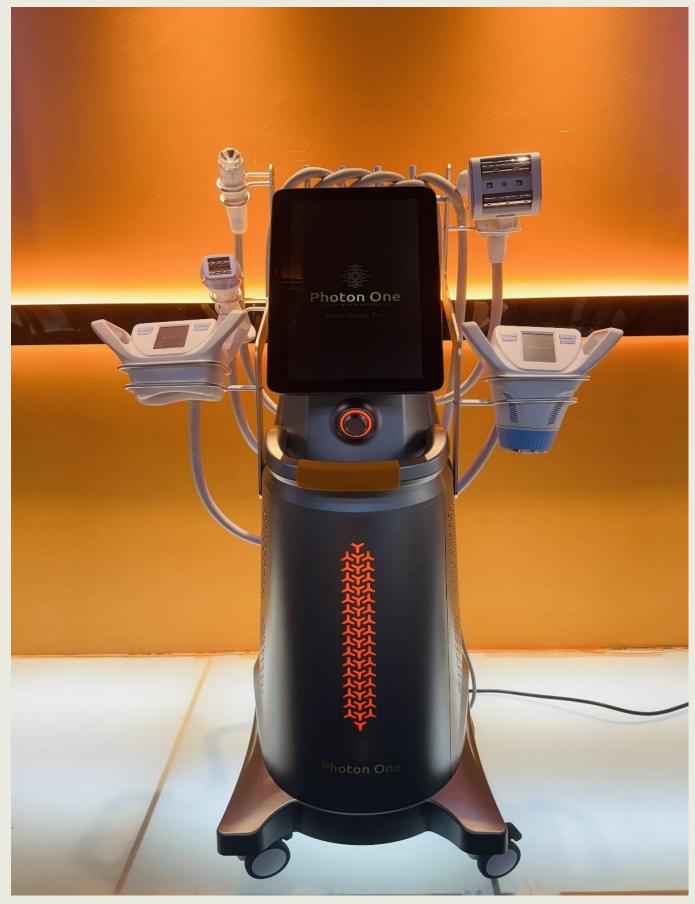

# INNERSHAPE

Targeted Treatments: Body Contouring, Fat Loss, Muscle/Tissue Toning, Skin Elasticity, Lymphatic Drainage, Vascular Abnormalities, Pain Relief, Blood Circulation, Anti-Aging/Skin Rejuvenation