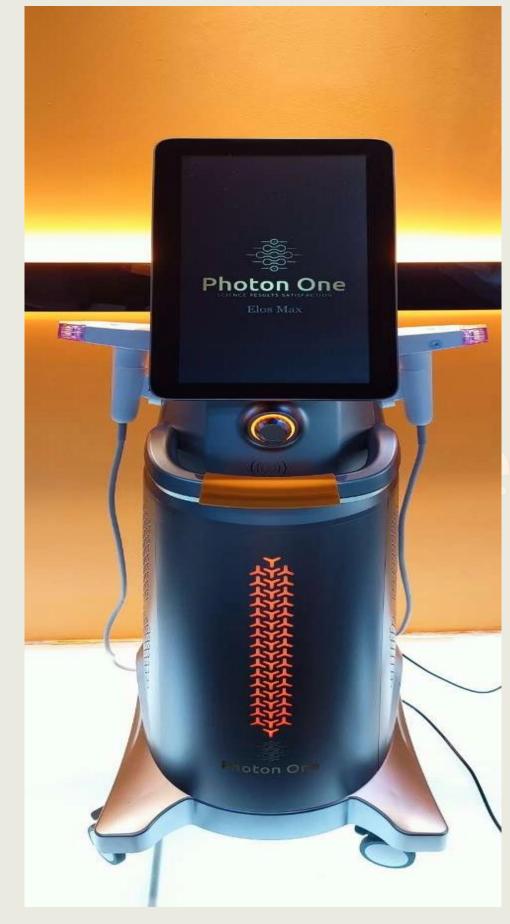

## ELOS MAX:

### RF Microneedling, Hi-End Crystallite 8mm.

Targeted Treatments: Subcutaneous Tissue Remodeling, Improving Skin Tone and Evenness, Skin Resurfacing, Anti-Aging/Skin Rejuvenation, Removing Acne Bacteria, Liquefying and Destroying Fat Cells, Skin Tightening, Increasing Collagen Production, Reducing Fine Lines, Wrinkles and Scars, Removing Stretch Marks.